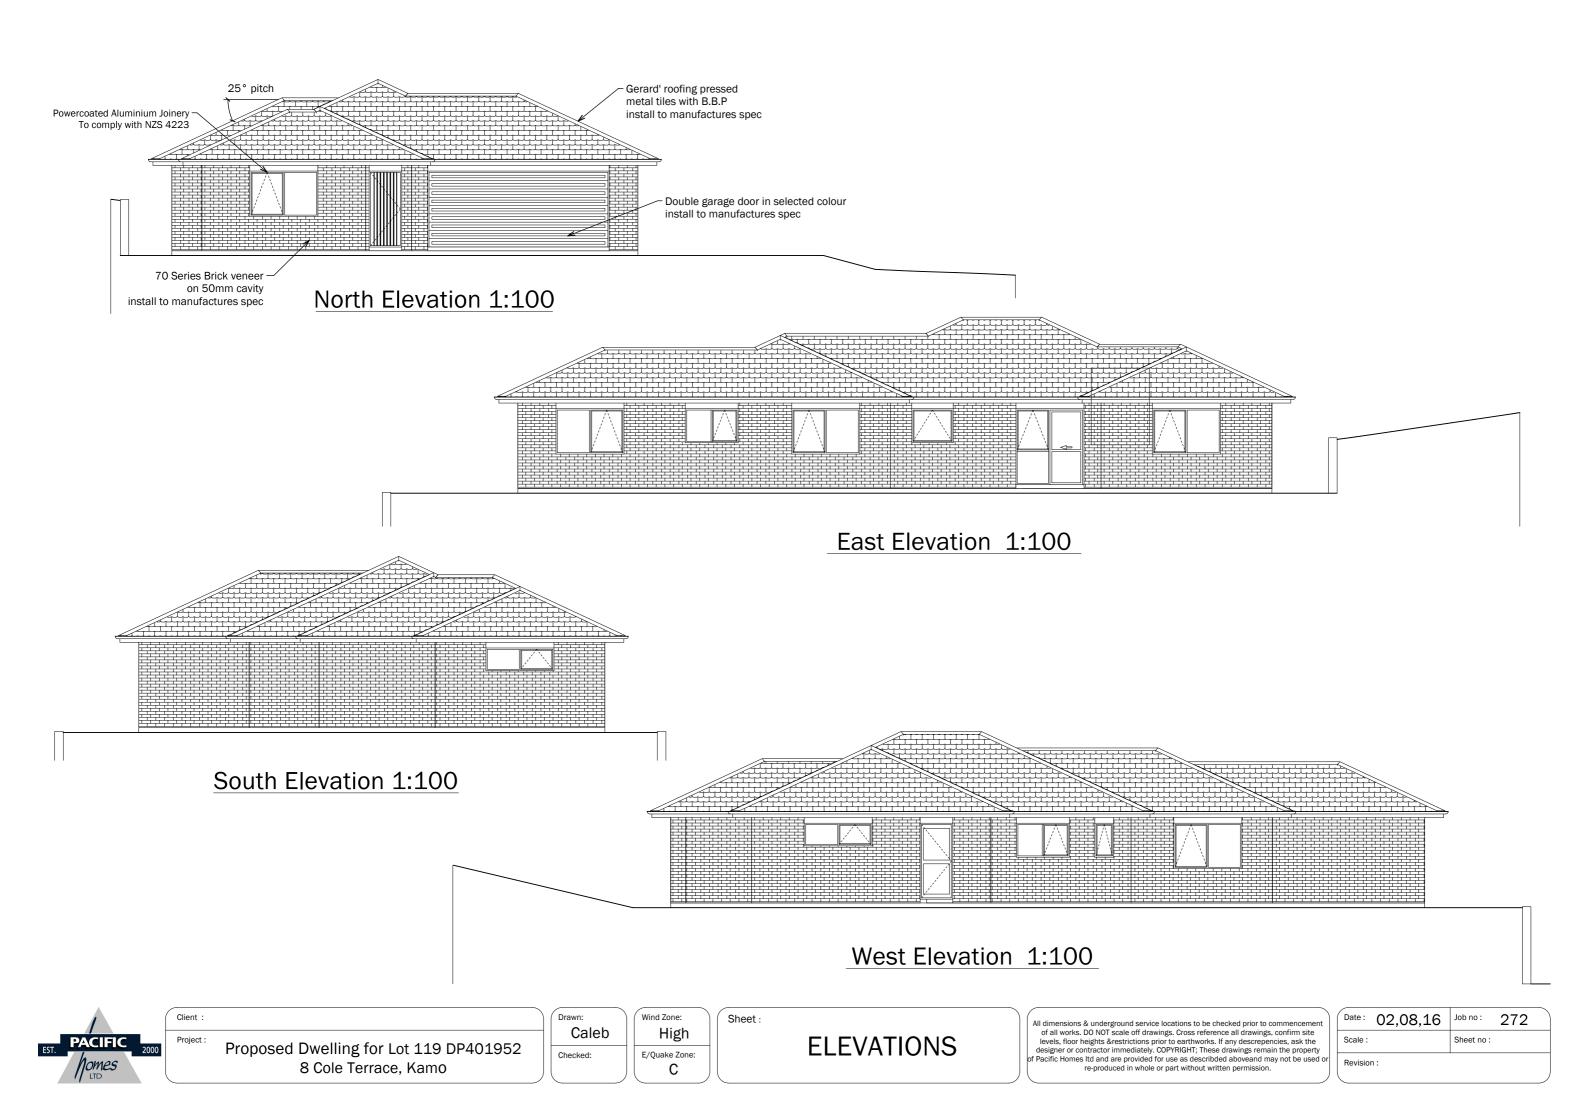

Proposed Dwelling for Lot 119 DP401952

8 Cole Terrace, Kamo

Caleb

Checked:

Wind Zone:
High
E/Quake Zone:

Sheet:

SITE & FLOOR PLAN

ions & underground service locations to be checked prior to commencement of all works. DO NOT scale off drawings. Cross reference all drawings, confirm site levels, floor heights &restrictions prior to earthworks. If any descrepencies, ask the designer or contractor immediately. COPYRIGHT; These drawings remain the property of Pacific Homes Itd and are provided for use as describded aboveand may not be used or re-produced in whole or part without written permission.

| ent  | Date: 02,08,16 | Job no :  | 272 |
|------|----------------|-----------|-----|
| ty   | Scale :        | Sheet no: |     |
| d or | Revision:      |           |     |