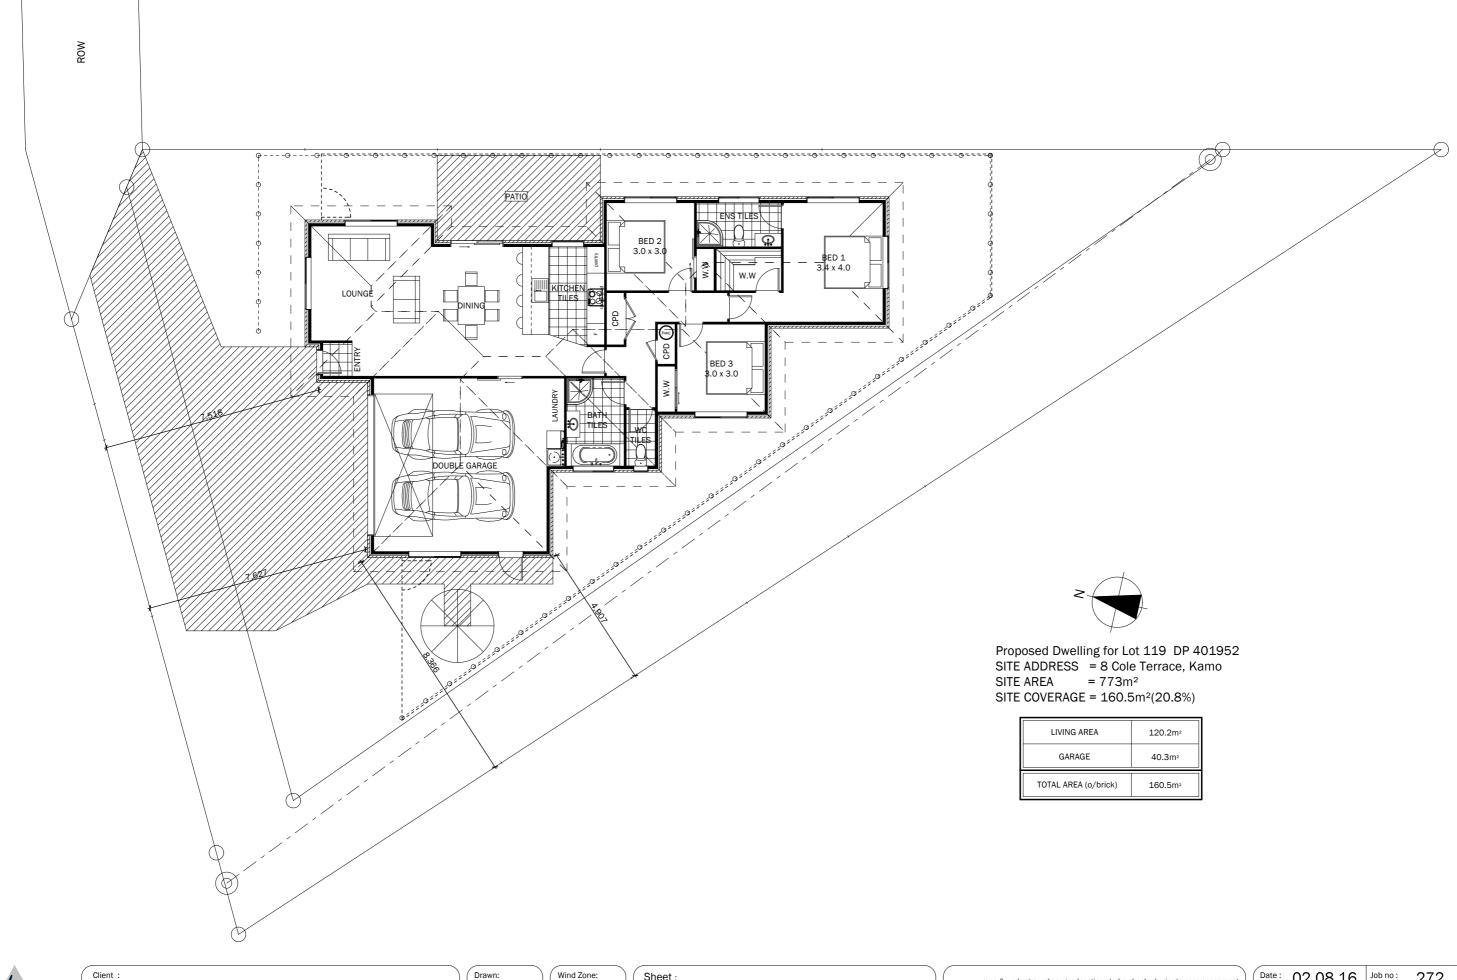

Proposed Dwelling for Lot 119 DP401952

8 Cole Terrace, Kamo

Caleb

Checked:

Wind Zone:
High
E/Quake Zone:

Sheet:

SITE & FLOOR PLAN

ions & underground service locations to be checked prior to commencement of all works. DO NOT scale off drawings. Cross reference all drawings, confirm site levels, floor heights &restrictions prior to earthworks. If any descrepencies, ask the designer or contractor immediately. COPYRIGHT; These drawings remain the property of Pacific Homes Itd and are provided for use as describded aboveand may not be used or re-produced in whole or part without written permission.

| ent  | Date: 02,08,16 | Job no :  | 272 |
|------|----------------|-----------|-----|
| ty   | Scale :        | Sheet no: |     |
| d or | Revision:      |           |     |