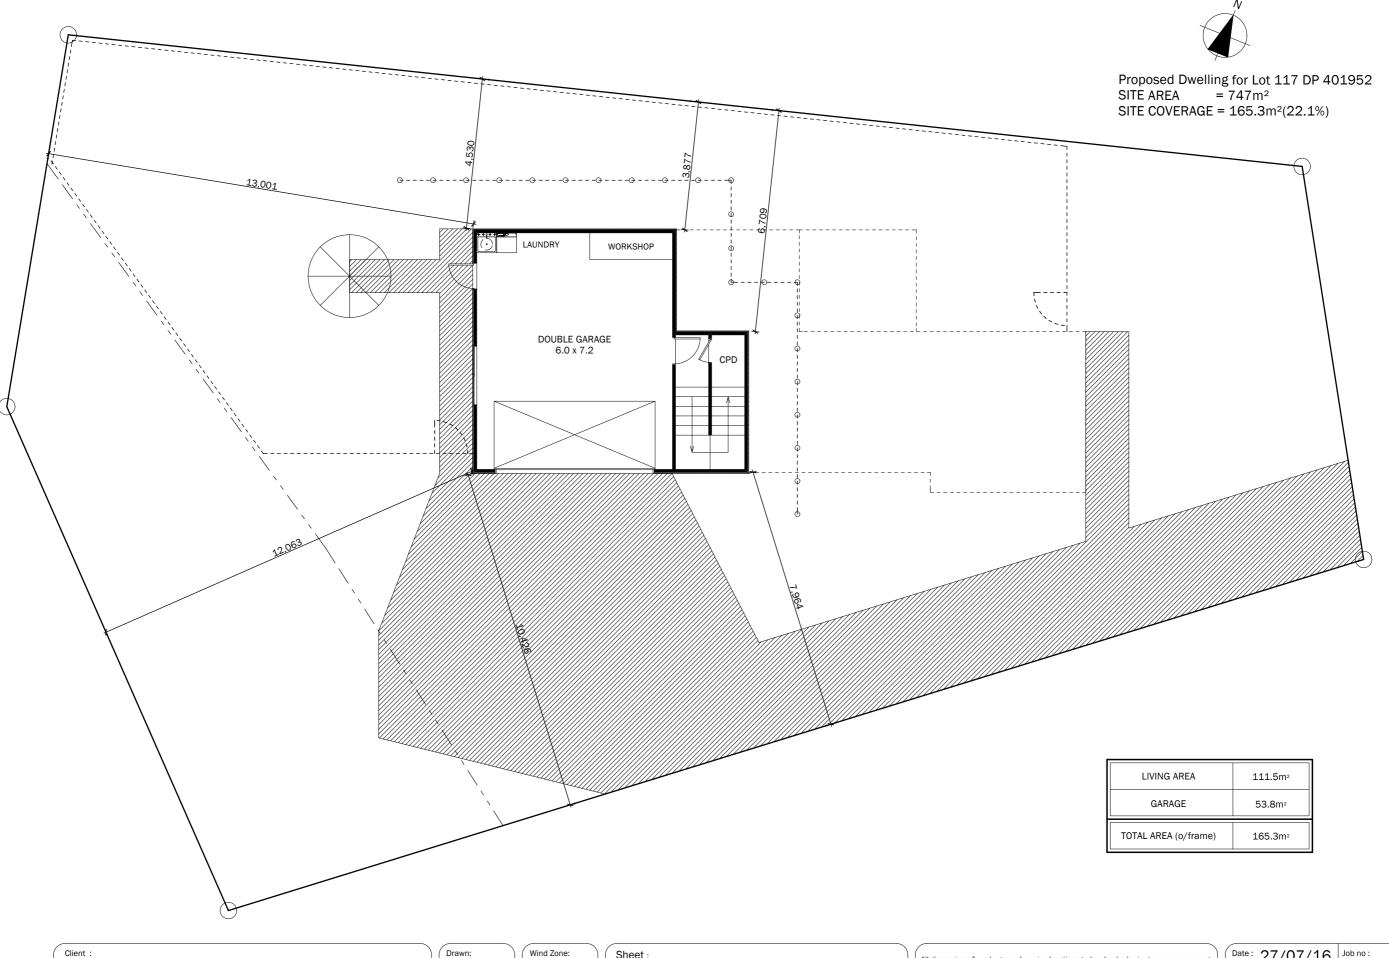

Proposed Dwelling for Lot 117 DP 401952 14 Cole Terrace, Kamo, Whangarei Checked:

Wind Zone:
High
E/Quake Zone:
C

Sheet:

SITE & FLOOR PLAN (GROUND FLOOR)

All dimensions & underground service locations to be checked prior to commencement of all works. DO NOT scale off drawings. Cross reference all drawings, confirm site levels, floor heights &restrictions prior to earthworks. If any descrepencies, ask the designer or contractor immediately. COPYRIGHT; These drawings remain the property of Pacific Homes Itd and are provided for use as describded aboveand may not be used or re-produced in whole or part without written permission.

| Date: 27/07/16 | Job no :  | 271 |
|----------------|-----------|-----|
| Scale:         | Sheet no: |     |
| Revision:      |           |     |

Proposed Dwelling for Lot 117 DP 401952 14 Cole Terrace, Kamo, Whangarei Caleb
Checked: