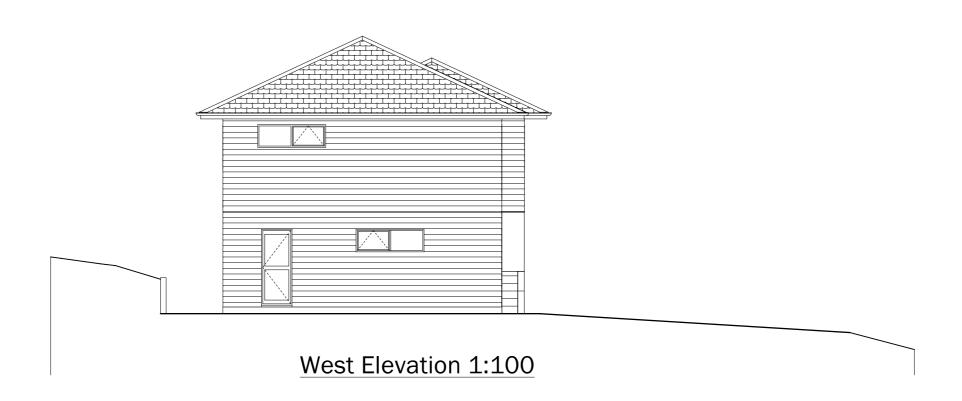

| t  | Date: 27/07/16 | Job no :  |
|----|----------------|-----------|
|    | Scale :        | Sheet no: |
| or | Revision:      |           |
| _/ |                |           |

Proposed Dwelling for Lot 117 DP 401952
14 Cole Terrace, Kamo, Whangarei

Caleb
Checked:

Wind Zone:
High
E/Quake Zone:
C

Sheet :

**ELEVATIONS** 

All dimensions & underground service locations to be checked prior to commencement of all works. DO NOT scale off drawings. Cross reference all drawings, confirm site levels, floor heights &restrictions prior to earthworks. If any descrepencies, ask the designer or contractor immediately. COPYRIGHT; These drawings remain the property of Pacific Homes Itd and are provided for use as describded aboveand may not be used or re-produced in whole or part without written permission.