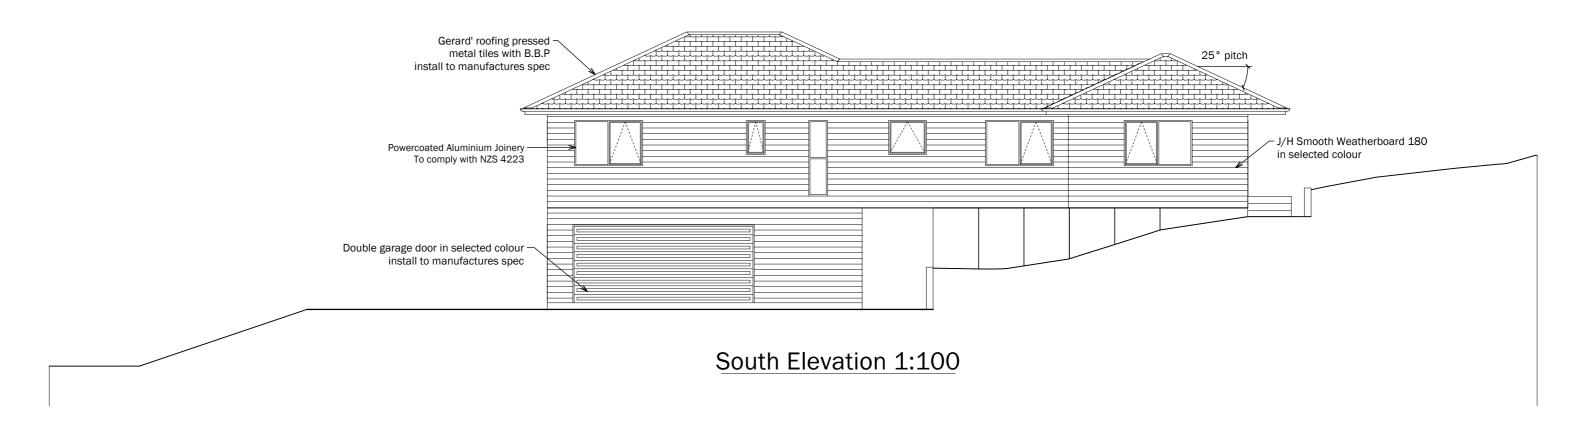

Date: 27/07/16 | Job no: 271 | Scale: Sheet no: Revision:

Client :

Proposed Dwelling for Lot 117 DP 401952 14 Cole Terrace, Kamo, Whangarei Drawn:
Caleb
Checked:

Wind Zone:
High
E/Quake Zone:
C

Sheet:

**ELEVATIONS** 

All dimensions & underground service locations to be checked prior to commencement of all works. DO NOT scale off drawings. Cross reference all drawings, confirm site levels, floor heights &restrictions prior to earthworks. If any descrepencies, ask the designer or contractor immediately. COPYRIGHT; These drawings remain the property of Pacific Homes Itd and are provided for use as describded aboveand may not be used or re-produced in whole or part without written permission.

| t  | Date: 27/07/16 | Job no :  |
|----|----------------|-----------|
|    | Scale :        | Sheet no: |
| or | Revision:      |           |
| _/ |                |           |

Proposed Dwelling for Lot 117 DP 401952
14 Cole Terrace, Kamo, Whangarei

Caleb
Checked:

Wind Zone:
High
E/Quake Zone:
C

Sheet :

**ELEVATIONS** 

All dimensions & underground service locations to be checked prior to commencement of all works. DO NOT scale off drawings. Cross reference all drawings, confirm site levels, floor heights &restrictions prior to earthworks. If any descrepencies, ask the designer or contractor immediately. COPYRIGHT; These drawings remain the property of Pacific Homes Itd and are provided for use as describded aboveand may not be used or re-produced in whole or part without written permission.

| ent  | Date: 27/07/16 | Job no :  |
|------|----------------|-----------|
| ty   | Scale:         | Sheet no: |
| d or | Revision:      | ,         |