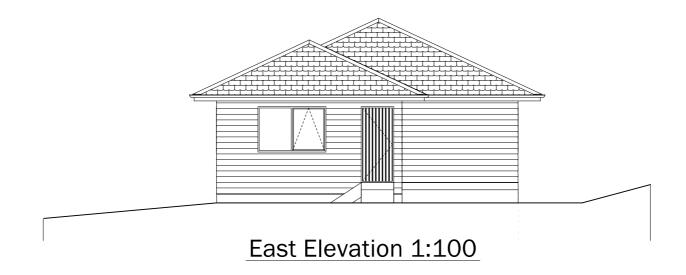

Date: 27/07/16 | Job no: 271 | Scale: Sheet no: Revision:

Client :

Proposed Dwelling for Lot 117 DP 401952 14 Cole Terrace, Kamo, Whangarei Drawn:
Caleb
Checked:

Wind Zone:
High
E/Quake Zone:
C

Sheet:

**ELEVATIONS** 

All dimensions & underground service locations to be checked prior to commencement of all works. DO NOT scale off drawings. Cross reference all drawings, confirm site levels, floor heights &restrictions prior to earthworks. If any descrepencies, ask the designer or contractor immediately. COPYRIGHT; These drawings remain the property of Pacific Homes Itd and are provided for use as describded aboveand may not be used or re-produced in whole or part without written permission.