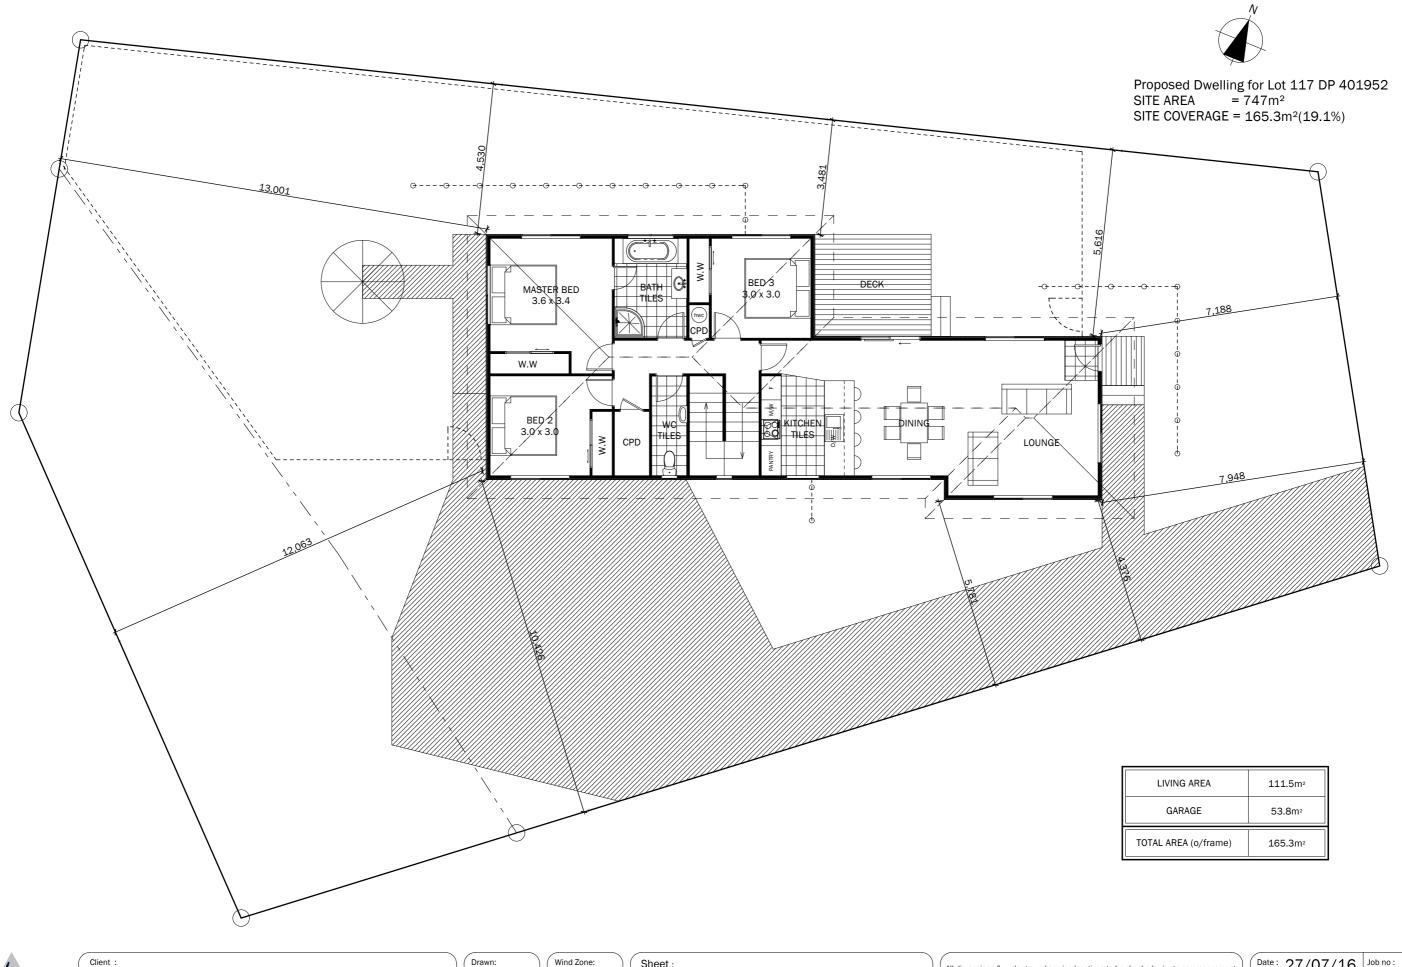

Wind Zone:
High

E/Quake Zone:
C

SITE & FLOOR PLAN (FIRST FLOOR) All dimensions & underground service locations to be checked prior to commencement of all works. DO NOT scale off drawings. Cross reference all drawings, confirm site levels, floor heights &restrictions prior to earthworks. If any descrepencies, ask the designer or contractor immediately. COPYRIGHT; These drawings remain the property of Pacific Homes Itd and are provided for use as describded aboveand may not be used or re-produced in whole or part without written permission.

Date: 27/07/16 | Job no: 271 | Scale: Sheet no: Revision:

Client :

Proposed Dwelling for Lot 117 DP 401952 14 Cole Terrace, Kamo, Whangarei Drawn:
Caleb
Checked:

Wind Zone:
High
E/Quake Zone:
C

Sheet:

**ELEVATIONS** 